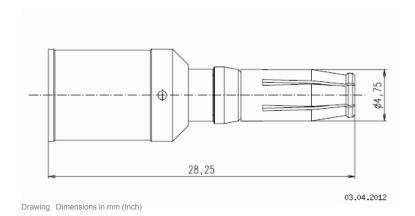

Turned contacts turned crimp female contact for wire 16mm²

Part No. VN02 036 0021 1C

11.11.2013

Series Contacts

Subseries Contact Turned contacts

| COMMON CHARACTERISTICS     |                                                    |                      |
|----------------------------|----------------------------------------------------|----------------------|
| Wire gauge from            |                                                    | 16                   |
| Wire gauge (AWG) from      |                                                    | 6                    |
| Packaging / supplied as    |                                                    | Single contact       |
| No. of pieces              |                                                    | 100                  |
| Sex of Contact             |                                                    | Socket               |
| Type of contact            |                                                    | Turned crimp contact |
| ELECTRICAL CHARACTERISTICS |                                                    |                      |
| Contact resistance         | DIN EN 60512-2-1, Test 2a / IEC 60512-2-1, Test 2a | 0 m                  |

## Amphenol Amphenol-Tuchel Electronics GmbH

Turned contacts turned crimp female contact for wire 16mm²

VN02 036 0021 1C Part No.

Series Contacts

Subseries Contact Turned contacts

11.11.2013